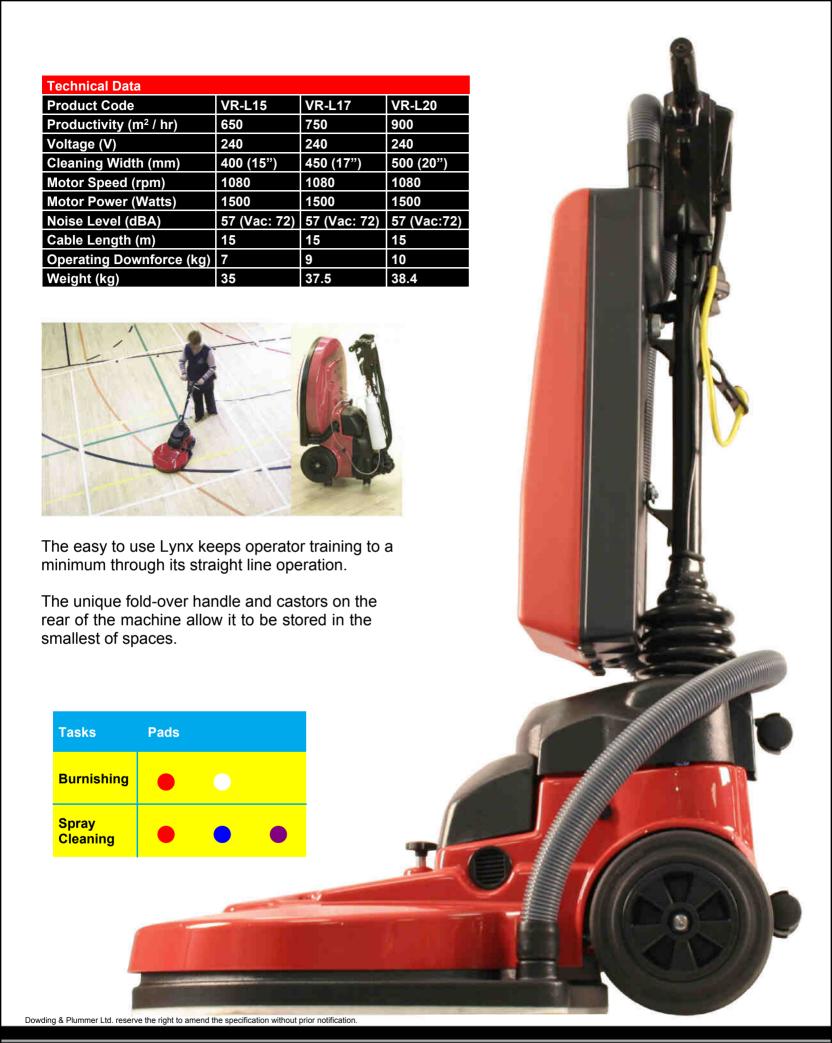

### Higher Speed for greater Productivity & Performance

The new Lynx machines operate at 1080 rpm to give excellent productivity and superior finish on the floor.

### Available in three sizes

The Lynx is available in 3 sizes. Standard machines are 17" (450 mm) or 20" (500 mm). For specialist contracts the Lynx can be made available in a very sleek 15" machine allowing superb burnishing and cleaning performance in smaller areas.

### **Easier Storage and Movement**

The Lynx features a fold-over handle allowing it to be stored in the smallest of spaces. It also features castor wheels on its rear to allow the machine to be tipped backwards and moved around with ease.